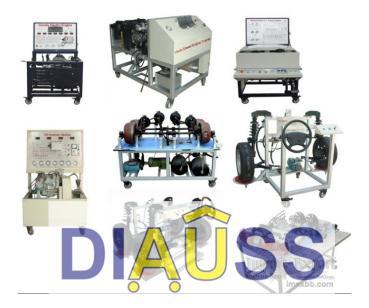

## **Educational equipment**

| UNI <u>Hardware/software solution for automotive engineering –dSPACE - Integrated</u> <u>Development Systems</u>                                                                             |
|----------------------------------------------------------------------------------------------------------------------------------------------------------------------------------------------|
| UNI Electronic measuring equipment for automotive engineering                                                                                                                                |
| UNI IT equipment                                                                                                                                                                             |
| UKG GIS equipment mobile mapper                                                                                                                                                              |
| UKG Educational urban RES equipment                                                                                                                                                          |
| UKG Operating diesel engine                                                                                                                                                                  |
| UKG Car chasis on stand for University courses                                                                                                                                               |
| UKG Noise meter, Laser speed meter, Laser distance meter                                                                                                                                     |
| UKG Environmental urban hydraulic didactic lab (Hydraulic bench, Flow over Weirs, Energy losses in pipes, Series-paralel pumps, Pelton turbine, Energy Losses in Bends, Radial flow turbine) |
| UKG Phormula knock analyser, Racelogic performance box GPS data loger                                                                                                                        |

UKG IT equipment 1 , I T equipment 2

UNS C <u>ar chasis on stand for University courses</u> , <u>System for measurement and acquisition of data - HBM Quantumwith SW</u>

UNS <u>Didactic system based on programmable automation controllers w/SW</u> + Audio-video and IT equipment - Automotive